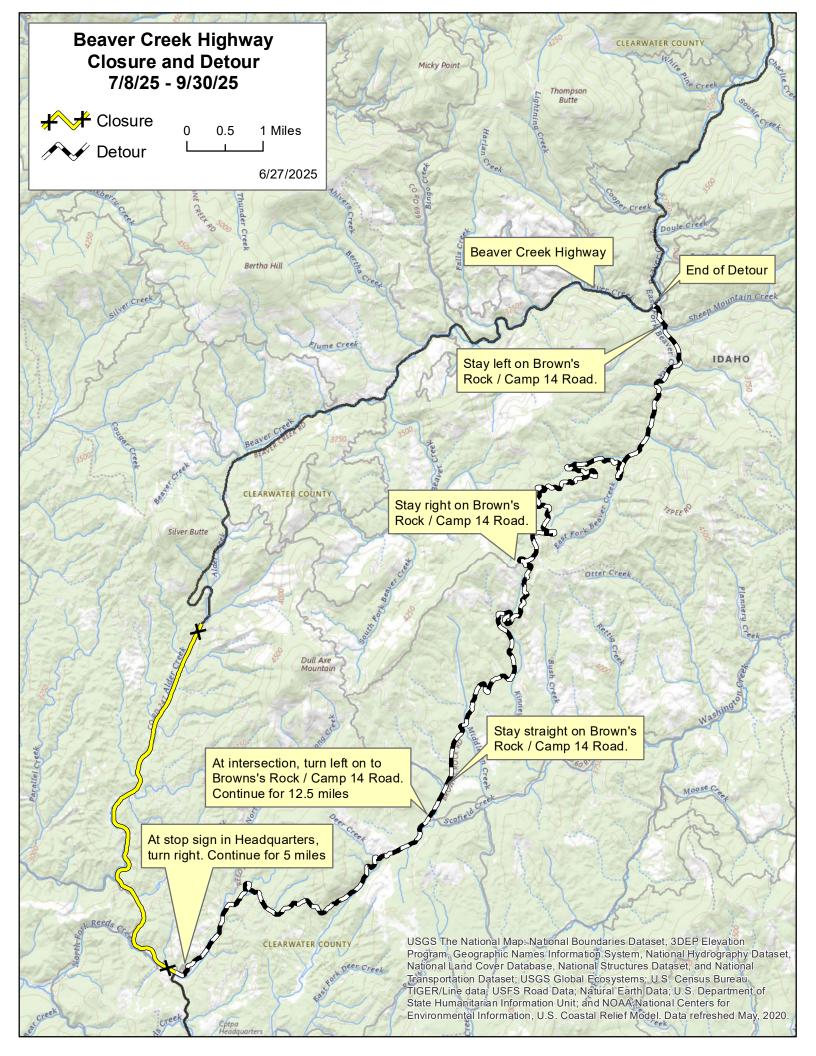

## Forest Service Road 247 (Beaver Cr. Highway) Closed 7/8/25 – 9/30/25 for Road Maintenance

Forest Service Road 247 (Beaver Cr. Highway) will be closed and impassable from its junction with Highway 11 in Headquarters at mile post 0.00 to mile post 5.70 during a road maintenance project. This cooperative project between PotlatchDeltic and the U.S. Forest Service is scheduled to start 7/8/25 and run through approximately 9/30/25. Public access to areas beyond the closure will still be available via a detour over Scofield and Brown's Rock Roads. A map showing this detour route will be posted in Headquarters at the end of Highway 11. The detour route will be signed and posted.